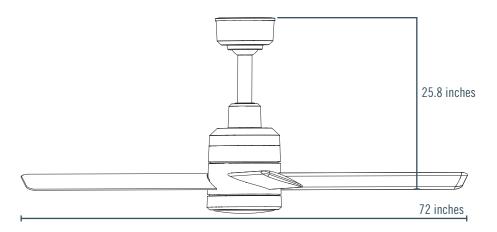

# TRAKTM 72 WITH LIGHT

MODELS 76012

76013

76014

### **POWER & EFFICIENCY**

Input Power Options: 120v

**Current at Max Speed:** 1.16 Amps

**Power:** 0.13 hp

Maximum Speed: 8 mph

Maximum Affected Area: 24 ft. diameter / 576 sq. ft.

Light Kit: 30W LED, 900 Lumens, LM/W 30

# **DIMENSIONS & WEIGHT**

**Fan Diameter:** 72 inches **Fan Weight:** 48 lbs



# **MOUNTING & SAFETY**

Mounting Options: Standard / Angles

Downrod: 11" Down Rod

**Safety Features:** 

# **INCLUDED IN THE BOX**

included: Wall Control, 11" Down Rod

**Optional:** Handheld Control

Down Rod Sizes: 24", 36", 48", 60", 72"

### **WARRANTY & CERTIFICATIONS**

Certifications: ETL/Intertek-certified to ANSI/UL 506 and CSA C22.2 No. 113 in North America

Indoor/Outdoor/Damp Rating: IP44

Warranty<sup>1</sup>: 3-Year Warranty on Parts